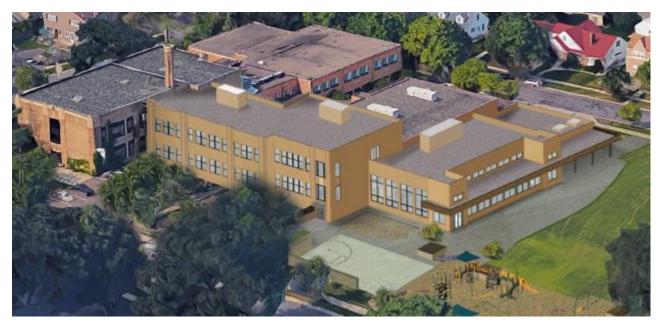

#### What changes will the school have?

- Renovation of the existing building with new restrooms; the relocation of the playground; and updated mechanical and electrical systems
- A two-story addition will include new classrooms, kitchen, cafeteria and student support spaces

#### For more information, contact:

651-744-1800

fmp@spps.org

www.spps.org/mannfmp

This image shows an overview of Horace Mann's addition that will be built off the back of the current building.